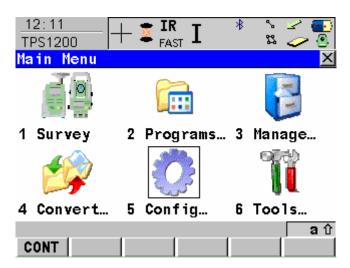

## **Configuring the Leica Total Station for Bluetooth**

- 1. On the total station, go to the main menu. This is the screen with six large icons. You may need to press "Esc" a few times to get to it.
- 2. Choose Config...,

3. Choose Interfaces.

This document contains confidential and proprietary information that remains the property of Carlson Software Inc.

Page 1 of 7 Updated 2/12/2016