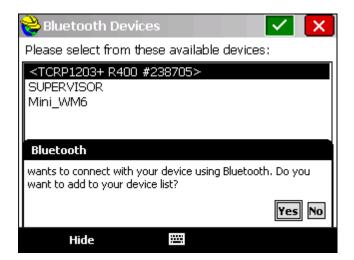

### Carlson Software Inc. 102 West 2<sup>nd</sup> Street

Maysville, KY 41056

www.carlsonsw.com Phone: (606) 564-5028 Fax: (606) 564-6422

5. Select your Total Station from the list of devices.

6. When prompted, add your instrument to the list.