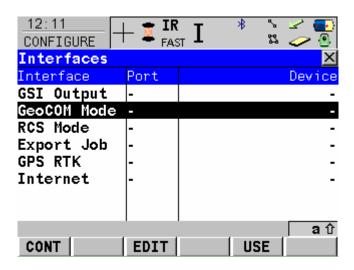

### Carlson Software Inc. 102 West 2<sup>nd</sup> Street Maysville, KY 41056

www.carlsonsw.com Phone: (606) 564-5028

Fax: (606) 564-6422

4. Press the down arrow to highlight "GeoCOM Mode", and then press F3 for Edit.

5. From the GeoCOM Mode screen verify that Use Interface is set to Yes. Change the Port setting to Port 3 (BT). Press F5 for DEVCE.

This document contains confidential and proprietary information that remains the property of Carlson Software Inc.