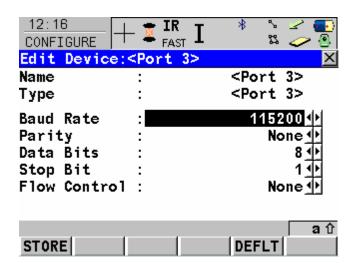

#### Carlson Software Inc. 102 West 2<sup>nd</sup> Street Maysville, KY 41056

www.carlsonsw.com

Phone: (606) 564-5028 Fax: (606) 564-6422

6. On the Devices screen, select <Port3> from the Others tab.

7. Press F3 for edit. Use the arrow keys to set the communication parameters to match the image below.

8. Press F1 for store, and then F1 for continue until you are back at the main menu.

This document contains confidential and proprietary information that remains the property of Carlson Software Inc.

Page 3 of 7 Updated 2/12/2016