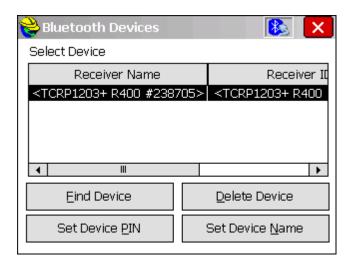

4. Tap Find Device to search for the total station.

Page 5 of 7 Updated 2/12/2016

### Carlson Software Inc. 102 West 2<sup>nd</sup> Street

Maysville, KY 41056

www.carlsonsw.com Phone: (606) 564-5028 Fax: (606) 564-6422

5. Select your Total Station from the list of devices.

6. When prompted, add your instrument to the list.