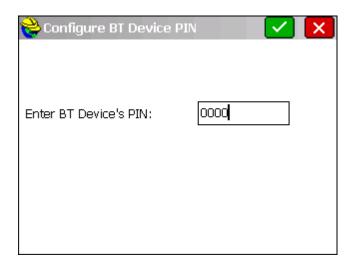

7. Tap "Set Device Pin" to enter: 0000

8. Tap on the "Bluetooth Plug" button to bond with the Instrument.

9. Once you have completed all of the information in Instrument Setup, Tap on the "Instrument Plug" icon to confirm that you have communication between the two devices.