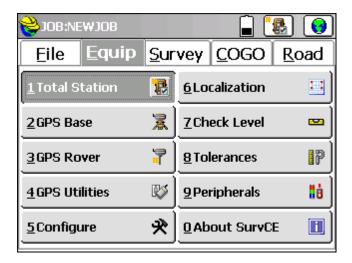

# **Configuring SurvCE**

1. From the Main menu, tap the Equip tab then tap "Total Station".

2. On the Current tab, choose Carlson from the Manufacture dropdown list.

This document contains confidential and proprietary information that remains the property of Carlson Software Inc.