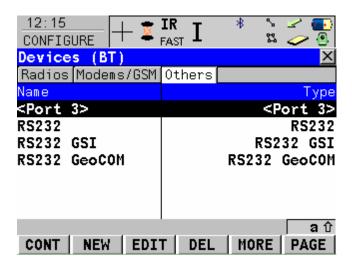

#### Carlson Software Inc. 102 West 2<sup>nd</sup> Street Maysville, KY 41056

www.carlsonsw.com

Phone: (606) 564-5028 Fax: (606) 564-6422

6. On the Devices screen, select <Port3> from the Others tab.

7. Press F3 for edit. Use the arrow keys to set the communication parameters to match the image below.