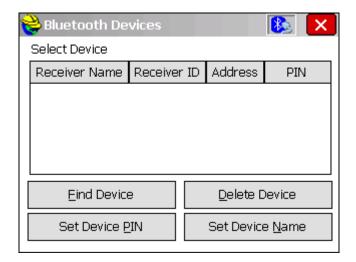

4. Tap Find Device to search for the total station.

Page 5 of 7 Updated 2/12/2016

7. Tap "Set Device Pin" to enter: 0000

8. Tap on the "Bluetooth Plug" button to bond with the Instrument.

9. Once you have completed all of the information in Instrument Setup, Tap on the "Instrument Plug" icon to confirm that you have communication between the two devices.