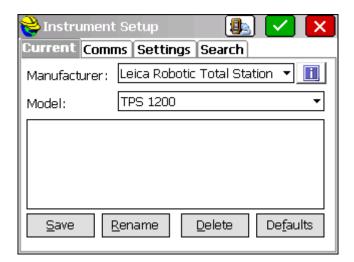

# **Configuring SurvCE**

1. From the Main menu, tap the Equip tab then tap "Total Station".

2. On the Current tab, choose Carlson from the Manufacture dropdown list.

This document contains confidential and proprietary information that remains the property of Carlson Software Inc.

## Carlson Software Inc. 102 West 2<sup>nd</sup> Street Maysville, KY 41056

www.carlsonsw.com Phone: (606) 564-5028 Fax: (606) 564-6422

3. On the Comms tab, set the Type to Bluetooth and set the BT Type to Windows Mobile. Then, tap on the "Tools" icon, beside Windows Mobile, to access the Bluetooth Manager.