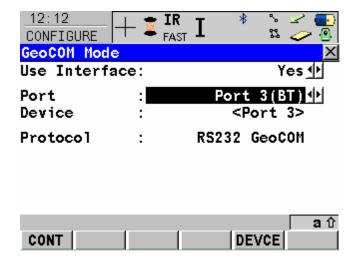

5. From the GeoCOM Mode screen verify that Use Interface is set to Yes. Change the Port setting to Port 3 (BT). Press F5 for DEVCE.

This document contains confidential and proprietary information that remains the property of Carlson Software Inc.

#### Carlson Software Inc. 102 West 2<sup>nd</sup> Street Maysville, KY 41056

www.carlsonsw.com

Phone: (606) 564-5028 Fax: (606) 564-6422

6. On the Devices screen, select <Port3> from the Others tab.

7. Press F3 for edit. Use the arrow keys to set the communication parameters to match the image below.