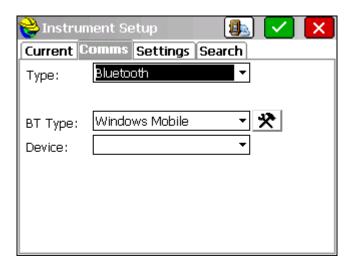

## Carlson Software Inc. 102 West 2<sup>nd</sup> Street Maysville, KY 41056

www.carlsonsw.com Phone: (606) 564-5028 Fax: (606) 564-6422

3. On the Comms tab, set the Type to Bluetooth and set the BT Type to Windows Mobile. Then, tap on the "Tools" icon, beside Windows Mobile, to access the Bluetooth Manager.