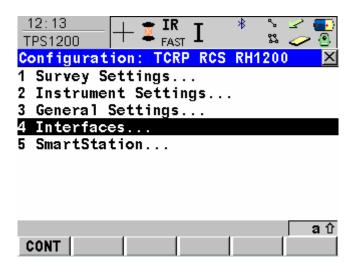

3. Choose Interfaces.

This document contains confidential and proprietary information that remains the property of Carlson Software Inc.

Page 1 of 7 Updated 2/12/2016

### Carlson Software Inc. 102 West 2<sup>nd</sup> Street Maysville, KY 41056

www.carlsonsw.com Phone: (606) 564-5028

Fax: (606) 564-6422

4. Press the down arrow to highlight "GeoCOM Mode", and then press F3 for Edit.