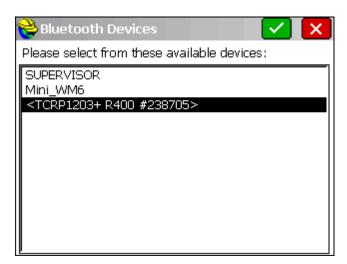

### Carlson Software Inc. 102 West 2<sup>nd</sup> Street

Maysville, KY 41056

www.carlsonsw.com Phone: (606) 564-5028 Fax: (606) 564-6422

5. Select your Total Station from the list of devices.

6. When prompted, add your instrument to the list.